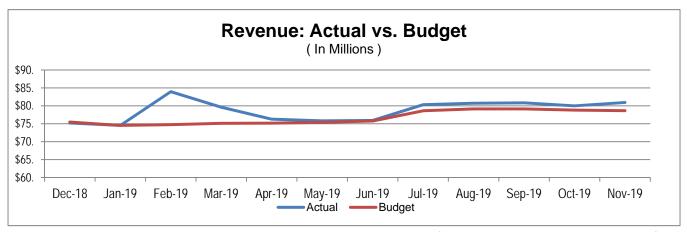

| AGENDA ITEM<br>SPEAKER | DISCUSSION HIGHLIGHTS                                                                                                                                                                                                                                                                                                                                                                                                                                                                                                                                                                                                                                                                                                                                                                                                                                                                                                                                                                                                                                                                                                                                                | ACTION                                                      | FOLLOW UP |
|------------------------|----------------------------------------------------------------------------------------------------------------------------------------------------------------------------------------------------------------------------------------------------------------------------------------------------------------------------------------------------------------------------------------------------------------------------------------------------------------------------------------------------------------------------------------------------------------------------------------------------------------------------------------------------------------------------------------------------------------------------------------------------------------------------------------------------------------------------------------------------------------------------------------------------------------------------------------------------------------------------------------------------------------------------------------------------------------------------------------------------------------------------------------------------------------------|-------------------------------------------------------------|-----------|
|                        | Question/Comment:  A meeting with Wendy Petersen would be beneficial regarding the long-term care for aging adults enrolled in Medi-Cal.  Answer:  A meeting was held recently with Wendy Petersen and Senator Skinner to discuss the concerns related to serving the needs of aging adults.                                                                                                                                                                                                                                                                                                                                                                                                                                                                                                                                                                                                                                                                                                                                                                                                                                                                         |                                                             |           |
| 8. a. BOARD BUS        | SINESS – REVIEW AND APPROVE OCTOBER 2019 Monthly Financial St                                                                                                                                                                                                                                                                                                                                                                                                                                                                                                                                                                                                                                                                                                                                                                                                                                                                                                                                                                                                                                                                                                        | tatements                                                   | T         |
| Gil Riojas             | <ul> <li>Gil Riojas reported on the October 2019 monthly financial statements.</li> <li>Net Income and Enrollment: <ul> <li>For the month ending October 31, 2019, the Alliance had enrollment of 252,901 members and a net income of 3.6 million. Tangible Net Equity (TNE) is 584%.</li> <li>For the year-to-date, the Alliance recorded a net income of \$9.6 million.</li> <li>Our enrollment decreased by 1,314 members since the month of September.</li> </ul> </li> <li>Revenue: <ul> <li>For the month ending October 31, 2019, revenue came in slightly higher than budgeted at \$80.0 million vs. budgeted amount of \$78.8 million.</li> <li>For the year-to-date, the Alliance recorded revenue of \$321.8 million (versus budgeted revenue of \$317.3 million).</li> <li>The largest variances are due to higher than anticipated revenue.</li> </ul> </li> <li>Medical Expense: <ul> <li>Actual Medical Expenses were \$72.6 million vs. our budgeted amount of \$73.8 million for current month.</li> <li>For the year-to-date, Medical Expenses are \$296.6 million vs. budgeted amount of \$73.8 million for current month.</li> </ul> </li> </ul> | Motion: Dr. Ferguson<br>Second: Dr. Meade<br>Motion passed. |           |