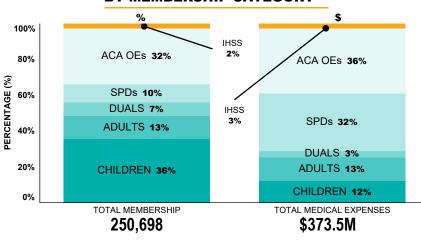

019 and 2020 processes remain unchanged and anticipate further recoupments.
- Applies to individuals that are deceased but remain enrolled in Medi-Cal.
- \$1.5M allocated in current budget.

#### **EXECUTIVE DASHBOARD**

JANUARY 2020



THE ALLIANCE EXECUTIVE DASHBOARD PROVIDES A HIGH LEVEL OVERVIEW OF KEY PERFORMANCE MEASURES AND INDICATORS.



IHSS 6,056 MEDI-CAL 244,642

#### **DISTRIBUTION OF ALL MEMBERSHIP BY ASSIGNED NETWORK\*\***



#### **DISTRIBUTION OF MEMBERSHIP BY CITY\*\***

**92**%

OF ALLIANCE MEMBERS LIVE IN 10 CITIES AND THE REMAINING 8% LIVE IN THE OTHER ALAMEDA COUNTY CITIES AND UNINCORPORATED AREAS

**NEWARK** 

**ALAMEDA** BERKELEY **DUBLIN FREMONT** 

**HAYWARD** 

LIVERMORE

OAKLAND

SAN LEANDRO



#### **DISTRIBUTION OF MEDICAL EXPENSE** BY MEMBERSHIP CATEGORY\*\*



#### **REVENUE & EXPENSES\*\***

|                 | (40411)       | A0 C11     |
|-----------------|---------------|------------|
| OTHER           | \$262K        | \$2.0M     |
| ADMIN EXPENSE   | (\$4.3M)      | (\$21.6M)  |
| MEDICAL EXPENSE | (\$76.9M)     | (\$373.5M) |
| REVENUE         | \$80.9M       | \$402.7M   |
|                 | NOVEMBER 2019 | FISCAL YTD |

**NET INCOME** (\$21K) \$9.6M





#### **HIGH UTILIZER DISTRIBUTION\*\*\*\***



#### **UTILIZATION\*\***



4,429

INPATIENT BED DAYS



6,972

EMERGENCY ROOM VISITS



**4.2** DAYS

AVERAGE LENGTH OF STAY

#### CASE AND DISEASE MANAGEMENT\*\*

|                                      | NEW CASES | OPEN CASES |
|--------------------------------------|-----------|------------|
| CARE COORDINATION                    | 2