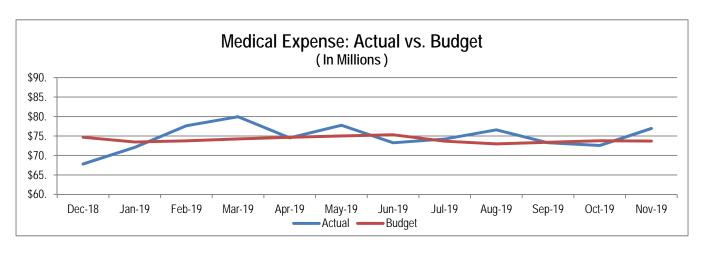

| AGENDA ITEM<br>SPEAKER | DISCUSSION HIGHLIGHTS                                                                                                                                                                                                                                                                                                                                                                                                                                                                                                                                                                                                                                                                                                                                                                                                                                                                                                                                                                                                                                                                                                                                                | ACTION                                                      | FOLLOW UP |
|------------------------|----------------------------------------------------------------------------------------------------------------------------------------------------------------------------------------------------------------------------------------------------------------------------------------------------------------------------------------------------------------------------------------------------------------------------------------------------------------------------------------------------------------------------------------------------------------------------------------------------------------------------------------------------------------------------------------------------------------------------------------------------------------------------------------------------------------------------------------------------------------------------------------------------------------------------------------------------------------------------------------------------------------------------------------------------------------------------------------------------------------------------------------------------------------------|-------------------------------------------------------------|-----------|
|                        | Question/Comment:  A meeting with Wendy Petersen would be beneficial regarding the long-term care for aging adults enrolled in Medi-Cal.  Answer:  A meeting was held recently with Wendy Petersen and Senator Skinner to discuss the concerns related to serving the needs of aging adults.                                                                                                                                                                                                                                                                                                                                                                                                                                                                                                                                                                                                                                                                                                                                                                                                                                                                         |                                                             |           |
| 8. a. BOARD BUS        | SINESS – REVIEW AND APPROVE OCTOBER 2019 Monthly Financial St                                                                                                                                                                                                                                                                                                                                                                                                                                                                                                                                                                                                                                                                                                                                                                                                                                                                                                                                                                                                                                                                                                        | tatements                                                   | T         |
| Gil Riojas             | <ul> <li>Gil Riojas reported on the October 2019 monthly financial statements.</li> <li>Net Income and Enrollment: <ul> <li>For the month ending October 31, 2019, the Alliance had enrollment of 252,901 members and a net income of 3.6 million. Tangible Net Equity (TNE) is 584%.</li> <li>For the year-to-date, the Alliance recorded a net income of \$9.6 million.</li> <li>Our enrollment decreased by 1,314 members since the month of September.</li> </ul> </li> <li>Revenue: <ul> <li>For the month ending October 31, 2019, revenue came in slightly higher than budgeted at \$80.0 million vs. budgeted amount of \$78.8 million.</li> <li>For the year-to-date, the Alliance recorded revenue of \$321.8 million (versus budgeted revenue of \$317.3 million).</li> <li>The largest variances are due to higher than anticipated revenue.</li> </ul> </li> <li>Medical Expense: <ul> <li>Actual Medical Expenses were \$72.6 million vs. our budgeted amount of \$73.8 million for current month.</li> <li>For the year-to-date, Medical Expenses are \$296.6 million vs. budgeted amount of \$73.8 million for current month.</li> </ul> </li> </ul> | Motion: Dr. Ferguson<br>Second: Dr. Meade<br>Motion passed. |           |