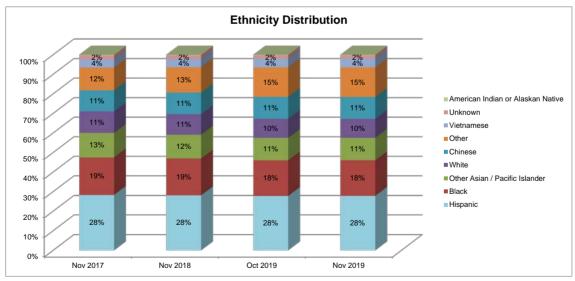

| 5,360    | 4,894    | 4,461    | 4,318    | 2%         | 2%            | 2%       | 2%       | -9%                     | -12%                    | -3%                     |  |
| American Indian or    |          |          |          |          |            |               |          |          |                         |                         |                         |  |
| Alaskan Native        | 761      | 680      | 611      | 621      | 0%         | 0%            | 0%       | 0%       | -11%                    | -9%                     | 2%                      |  |
| Total                 | 268,529  | 264,067  | 252,901  | 250,698  | 100%       | 100%          | 100%     | 100%     | -2%                     | -5%                     | -1%                     |  |



#### Alameda Alliance for Health - Analytics Supporting Documentation: Membership Profile By City

| Medi-Cal By C | ity      |            |                      |              | <u></u> |        |        |
|---------------|----------|------------|----------------------|--------------|---------|--------|--------|
| City          | Nov 2019 | % of Total | Independent (Direct) | AHS (Direct) | CFMG    | CHCN   | Kaiser |
| Oakland       | 100,107  | 41%        | 11,368               | 22,384       | 13,328  | 43,635 | 9,392  |
| Hayward       | 37,364   | 15%        | 7,945                | 7,490        | 4,514   | 11,132 | 6,283  |
| Fremont       | 21,391   | 9%         | 8,699                | 2,943        | 664     | 5,791  | 3,294  |
| San Leandro   | 21,915   | 9%         | 3,839