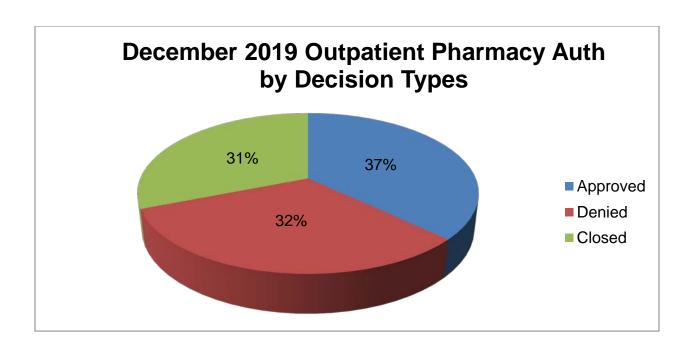

horization, denial & appeals of physician administered drugs (PADS) and outpatient infusion drugs.
- Quality improvement and cost containment initiatives continue with focus on effective formulary management, coordination of benefit & joint collaboration with Quality to improve drug adherence & generic utilization. Senior Pharmacy Director Helen Lee is also leading initiatives on PAD, dialysis, sickle cell disease, outpatient infusion & oncology strategies and long term care for health care services.

**Summary Table December 2019** 

| Decisions | Number of PAs<br>Processed |
|-----------|----------------------------|
| Approved  | 625                        |
| Denied    | 538                        |
| Closed    | 535                        |
| Total     | 1698                       |



**Top 10 Drug Categories by Number of Denials** 

| •    |                   |                               | Common Denial         |
|------|-------------------|-------------------------------|-----------------------|
| Rank | Drug Name         | Common Use                    | Reason                |
| 1    | LIDOCAINE 5%      | Pain                          | Criteria for approval |
|      | PATCH             |                               | not met               |
| 2    | JANUVIA 100 MG    | Diabetes                      | Criteria for approval |
|      | TABLET            |                               | not met               |
| 3    | SYMBICORT 160-4.5 | Asthma or Chronic Obstructive | Criteria for approval |
|      | MCG INHALER       | Pulmonary Disease (COPD)      | not met