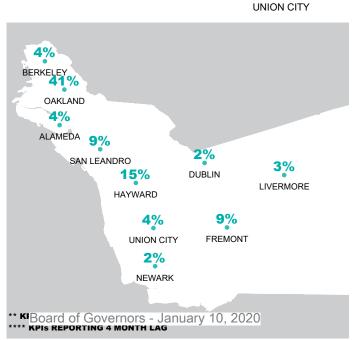

#### **DISTRIBUTION OF MEMBERSHIP BY CITY\*\***

**92**%

OF ALLIANCE MEMBERS LIVE IN 10 CITIES AND THE REMAINING 8% LIVE IN THE OTHER ALAMEDA COUNTY CITIES AND UNINCORPORATED AREAS

**NEWARK** 

**ALAMEDA** BERKELEY **DUBLIN FREMONT** 

**HAYWARD** 

LIVERMORE

OAKLAND

SAN LEANDRO