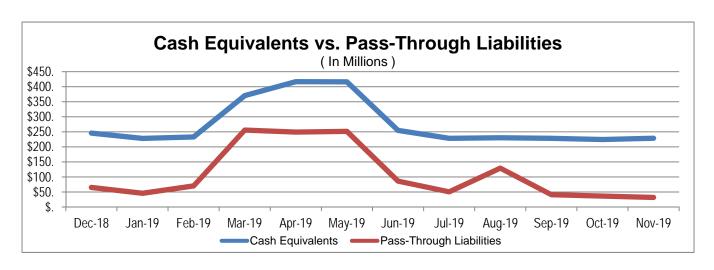

| AGENDA ITEM<br>SPEAKER | DISCUSSION HIGHLIGHTS                                                                                                                                                                                                                                                                                                                                                                        | ACTION | FOLLOW UP |
|------------------------|----------------------------------------------------------------------------------------------------------------------------------------------------------------------------------------------------------------------------------------------------------------------------------------------------------------------------------------------------------------------------------------------|--------|-----------|
|                        |                                                                                                                                                                                                                                                                                                                                                                                              |        |           |
|                        | <ul> <li>Administrative Expense:</li> <li>Actual Administrative Expenses were below budget for the month at \$4.4 million vs. budgeted \$5.1 million.</li> <li>We are also below budget for year-to-date at \$17.4 million vs. \$19.6 million.</li> <li>Our Administrative Expense represents 5.5% of our net Revenue for the month and 5.4% of net Revenue for the year-to-date.</li> </ul> |        |           |
|                        | Other Income / (Expense):  • As of October 31, 2019, our year-to-date interest income from investments is \$2.2 million, and year-to-date claims interest expense is \$118,000.                                                                                                                                                                                                              |        |           |
|                        | <ul> <li>Tangible Net Equity (TNE):</li> <li>Tangible net equity results continue to remain healthy, and at the end of October, TNE was reported at 584% of the required amount, with a surplus of \$157.7 million.</li> </ul>                                                                                                                                                               |        |           |
|                        | <ul> <li>Cash Position and Assets:</li> <li>We reported \$224.6 million in cash; \$188.0 million is uncommitted. Our current ratio is above the minimum required at 2.19 compared to 1.0.</li> </ul>                                                                                                                                                                                         |        |           |
|                        | Capital Investments:                                                                                                                                                                                                                                                                                                                                                                         |        |           |
|                        | <ul><li>Question:</li><li>What is the Behavioral Health Therapy (BHT) Supplement?</li></ul>                                                                                                                                                                                                                                                                                                  |        |           |
|                        | <ul> <li>Answer:</li> <li>The Behavioral Health Therapy Supplement is supplemental funds paid by the state for therapy services for patients with autism.</li> </ul>                                                                                                                                                                                                                         |        |           |
|                        | Question:                                                                                                                                                                                                                                                                                                                                                                                    |        |           |