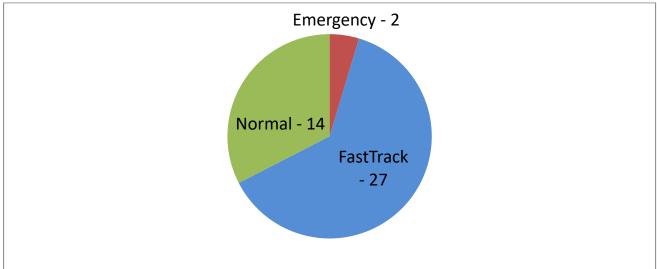

y Dimensional | Rates      |
|------|---------------------------------|---------------------------------|------------------|--------------|------------------|------------|
| Code | Encounter Data<br>Quality Grade | Quarterly Data<br>Quality Grade | Averaged<br>Rate | Completeness | Reasonability    | Timeliness |
| 300  | High-Performing                 | Acceptable                      | 100.00%          | 100.00%      |                  | 100.00%    |

# **Change Management Key Performance Indicator (KPI):**

- Change Request Submitted by Type in the month of December 2019.
- KPI Overall Summary.
  - o 1236 Changes, Submitted.
  - o 1136 Changes, Completed, and Closed.
  - o 100 Active Changes.
  - 143 Changes Cancelled/Rejected.
- 43 CRs Submitted/logged in the month of December 2019:



38 CRs Closed in the month of December 2019



# • CRs Submitted: Monthly Trend:



# CRs Closed: Monthly Trend



# **IT Stats: Infrastructure**



- All mission critical applications are monitored and managed thoroughly.
- There were no outages experienced in the month of December.



 629 Service Desk tickets were opened in the month of December, which is 8.8% lower than the previous month and 678 Service Desk tickets were closed, which is 10.5% higher than the previous month.

#### **All Intrusion Events**



#### **Dropped Intrusion Events**



| Classification                               | Count |
|----------------------------------------------|-------|
| Attempted<br>Administrator<br>Privilege Gain | 1,425 |
| Attempted Information<br>Leak                | 43    |
| Web Applicat