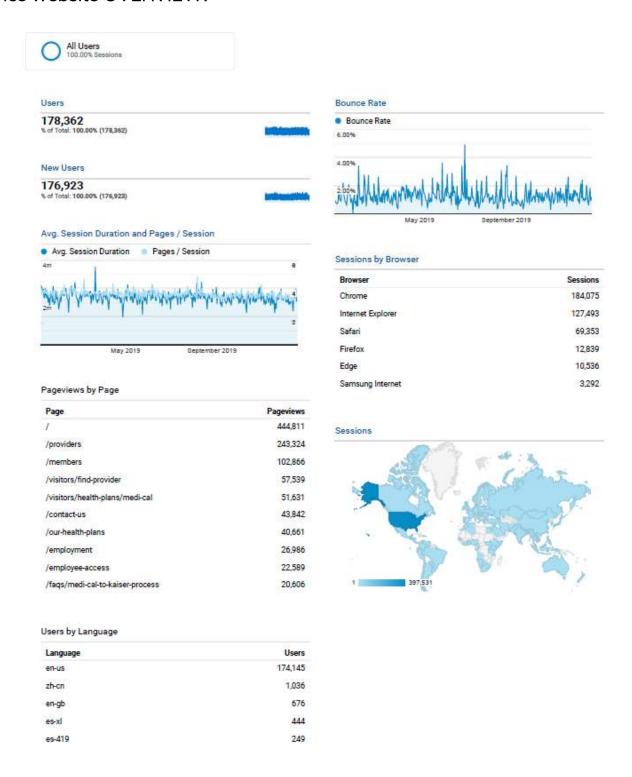

#### **EXECUTIVE DASHBOARD**

JANUARY 2020

THE ALLIANCE EXECUTIVE DASHBOARD PROVIDES A HIGH LEVEL OVERVIEW OF KEY PERFORMANCE MEASURES AND INDICATORS.

IHSS 6,056 MEDI-CAL 244,642