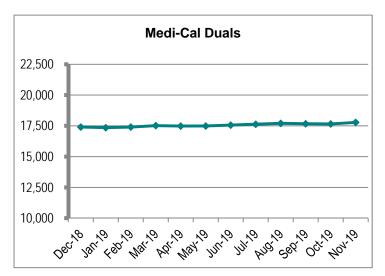

|  |
| 79,104  | 80,470                                   | (1,366)  | -1.7%      | ACA OE                 | 401,793     | 404,101   | (2,308)  | -0.6%      |  |  |
| 244,642 | 248,279                                  | (3,637)  | -1.5%      | Medi-Cal Total         | 1,239,937   | 1,247,364 | (7,427)  | -0.6%      |  |  |
| 6,056   | 5,976                                    | 80       | 1.3%       | Group Care             | 30,135      | 29,880    | 255      | 0.9%       |  |  |
| 250,698 | 254,255                                  | (3,557)  | -1.4%      | Total                  | 1,270,072   | 1,277,244 | (7,172)  | -0.6%      |  |  |

## **Enrollment and Profitability by Program and Category of Aid**













## **Enrollment and Profitability by Program and Category of Aid**













## **Net Income**

- For the month ended November 30, 2019:
  - o Actual Net Loss: \$21,000.
  - Budgeted Net Income: \$250,000.
- For the year-to-date (YTD) ended November 30, 2019:
  - o Actual YTD Net Income: \$9.6 million.
  - o Budgeted YTD Net Income: \$5.0 million.



- The unfavorable variance of \$271,000 in the current month is largely due to:
  - o Unfavorable \$3.2 million higher than anticipated Medical Expense.
  - Unfavorable \$67,000 lower than anticipated Other Income & Expense.
  - o Partially offset by favorable \$2.3 million higher than anticipated Revenue.
  - o Favorable \$743,000 lower than anticipated Administrative Expense.

## **Revenue**

- For the month ended November 30, 2019:
  - o Actual Revenue: \$80.9 million.
  - Budgeted Revenue: \$78.6 million.
-