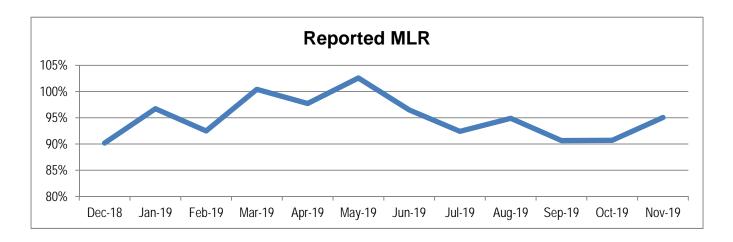

| AGENDA ITEM |                                                                                                                                                                                                             |        |           |
|-------------|-------------------------------------------------------------------------------------------------------------------------------------------------------------------------------------------------------------|--------|-----------|
| SPEAKER     | DISCUSSION HIGHLIGHTS                                                                                                                                                                                       | ACTION | FOLLOW UP |
| OI EARLIN   |                                                                                                                                                                                                             |        |           |
|             | <ul> <li>Why was there an increase in the MLR last month?</li> <li>Answer:</li> <li>The higher MLR resulted from increased revenue, offsetting</li> </ul>                                                   |        |           |
|             | against expenses.                                                                                                                                                                                           |        |           |
|             | Question:                                                                                                                                                                                                   |        |           |
|             | <ul> <li>Are we in conversation with Social Services about the cost of<br/>GroupCare – re: amount coming in under contract we pay them a<br/>difference but if the cost is more we pay that too?</li> </ul> |        |           |
|             | <ul> <li>Answer:         <ul> <li>Scott responded by saying that preparation activities are underway and a meeting is being scheduled.</li> </ul> </li> </ul>                                               |        |           |
|             | Question:                                                                                                                                                                                                   |        |           |
|             | <ul><li>Is there a limit on the Duals MLR?</li></ul>                                                                                                                                                        |        |           |
|             | Answer:                                                                                                                                                                                                     |        |           |
|             | <ul> <li>No, payback to the state but the state has starting asking<br/>information about MLR.</li> </ul>                                                                                                   |        |           |
|             | Question:                                                                                                                                                                                                   |        |           |
|             | <ul> <li>Should we target MLR above 90%?</li> <li>Answer:</li> </ul>                                                                                                                                        |        |           |
|             | The primary focus is increasing quality. If we focus on the quality the reduction in costs would follow.                                                                                                    |        |           |
|             | Question:                                                                                                                                                                                                   |        |           |
|             | <ul> <li>In terms of staffing vacancies, why are we experiencing a higher<br/>average of unfilled positions?</li> </ul>                                                                                     |        |           |
|             | Answer:                                                                                                                                                                                                     |        |           |
|             | <ul> <li>Recruiting and retaining in the East Bay is a challenge.</li> <li>We recently presented to the staff a comprehensive presentation on their employee benefits.</li> </ul>                           |        |           |
|             |                                                                                                                                                                                                             |        |           |