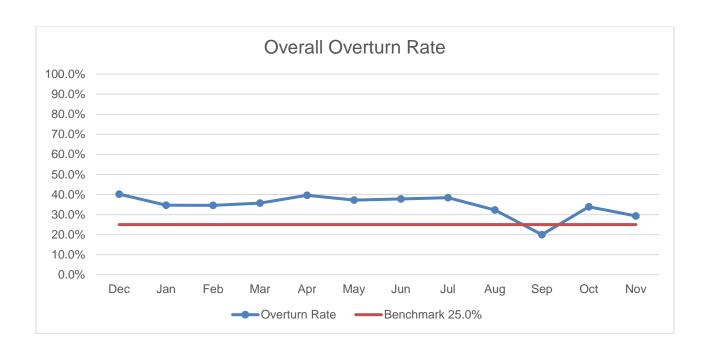

| AGENDA ITEM<br>SPEAKER | DISCUSSION HIGHLIGHTS                                                                                                                                                                                                                                                                                                                                                                                                                                                                                                                                                                                                                                                                                                                                                                                     | ACTION                                                                         | FOLLOW UP |
|------------------------|-----------------------------------------------------------------------------------------------------------------------------------------------------------------------------------------------------------------------------------------------------------------------------------------------------------------------------------------------------------------------------------------------------------------------------------------------------------------------------------------------------------------------------------------------------------------------------------------------------------------------------------------------------------------------------------------------------------------------------------------------------------------------------------------------------------|--------------------------------------------------------------------------------|-----------|
| 6. b. BOARD MEI        | Are there enough pediatric specialties serving the Alliance members?  Answer:     Timely access to Pediatric Specialists continues to be a challenge, and the Alliance is seeking more providers to serve the children.  Question:     How is access to a Specialist measured?  Answer:     The time required to schedule an appointment with a physician.  MBER REPORT – FINANCE COMMITTEE  The Finance Committee was held on Tuesday, December 10, 2019.  Dr. Ferguson reported the following update:  This Finance Committee met on Tuesday, December 10. The Alliance financials remain stable and positive. Membership continues to drop each month. Medical Loss Ratio (MLR) is steady. Scott reviewed the new CalAIM Proposal with the Committee, and will formally present in this meeting today. | Informational update to the Board of Governors.  Motion and vote not required. |           |
| 7. CEO UPDATE          |                                                                                                                                                                                                                                                                                                                                                                                                                                                                                                                                                                                                                                                                                                                                                                                                           |                                                                                |           |
| S. Coffin              | CEO Updates, December 2019 Board of Governors Meeting.                                                                                                                                                                                                                                                                                                                                                                                                                                                                                                                                                                                                                                                                                                                                                    | Informational update to the Board of Governors.                                |           |
|                        | <ul> <li>Key Performance Indicators</li> <li>Medi-Cal membership continues to decline each month by 1,200 - 1,500 persons.</li> </ul>                                                                                                                                                                                                                                                                                                                                                                                                                                                                                                                                                                                                                                                                     | Motion and vote not required.                                                  |           |