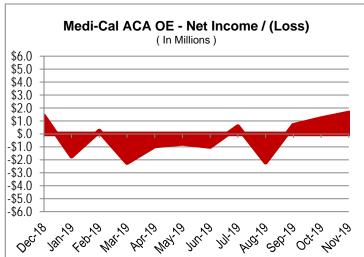

Duals                  | 88,422      | 87,695    | 727      | 0.8%       |  |  |
| 79,104  | 80,470                                   | (1,366)  | -1.7%      | ACA OE                 | 401,793     | 404,101   | (2,308)  | -0.6%      |  |  |
| 244,642 | 248,279                                  | (3,637)  | -1.5%      | Medi-Cal Total         | 1,239,937   | 1,247,364 | (7,427)  | -0.6%      |  |  |
| 6,056   | 5,976                                    | 80       | 1.3%       | Group Care             | 30,135      | 29,880    | 255      | 0.9%       |  |  |
| 250,698 | 254,255                                  | (3,557)  | -1.4%      | Total                  | 1,270,072   | 1,277,244 | (7,172)  | -0.6%      |  |  |

## **Enrollment and Profitability by Program and Category of Aid**













## **Enrollment and Profitability by Program and Category of Aid**













## **Net Income**

- For the month ended November 30, 2019:
  - o Actual Net Loss: \$21,000.
  - Budgeted Net Income: \$250,000.
- For the year-to-date (YTD) ended November 30, 2019:
  - o Actual YTD Net Income: \$9.6 million.
  - o Budgeted YTD Net Income: \$5.0 million.



- The unfavorable variance of \$271,000 in the current month is largely due to:
  - o Unfavorable \$3.2 million higher than anticipated Medical Expense.
  - Unfavorable \$67,000 lower than anticipated Other Income & Expense.
  - o Partially offset by favorable \$2.3 million higher than anticipated Revenue.
  - o Favorable \$743,000 lower than anticipated Administrative Expense.

## **Revenue**

- For the month ended November 30, 2019:
  -