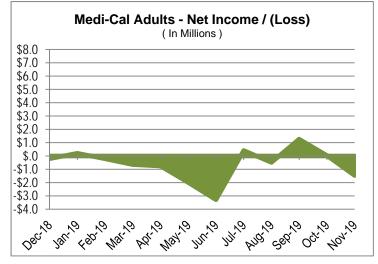

| Duals                  | 88,422      | 87,695    | 727      | 0.8%       |  |  |
| 79,104  | 80,470                                   | (1,366)  | -1.7%      | ACA OE                 | 401,793     | 404,101   | (2,308)  | -0.6%      |  |  |
| 244,642 | 248,279                                  | (3,637)  | -1.5%      | Medi-Cal Total         | 1,239,937   | 1,247,364 | (7,427)  | -0.6%      |  |  |
| 6,056   | 5,976                                    | 80       | 1.3%       | Group Care             | 30,135      | 29,880    | 255      | 0.9%       |  |  |
| 250,698 | 254,255                                  | (3,557)  | -1.4%      | Total                  | 1,270,072   | 1,277,244 | (7,172)  | -0.6%      |  |  |

## **Enrollment and Profitability by Program and Category of Aid**













## **Enrollment and Profitability by Program and Category of Aid**













## **Net Income**

- For the month ended November 30, 2019:
  - o Actual Net Loss: \$21,000.
  - Budgeted Net Income: \$250,000.
- For the year-to-date (YTD) ended November 30, 2019:
  - o Actual YTD Net Income: \$9.6 million.
  - o Budgeted YTD Net Income: \$5.0 million.



- The unfavorable variance of \$271,000 in the current month is largely due to:
  - o Unfavorable \$3.2 million higher than anticipated Medical Expense.
  - Unfavorable \$67,000 lower than anticipated Other Income & Expense.
  - o Partially offset by favorable \$2.3 million higher than anticipated Revenue.
  - o Favorable \$743,000 lower than anticipated Administrative Expense.

## **Revenue**

- For the month ended November 30, 2019: