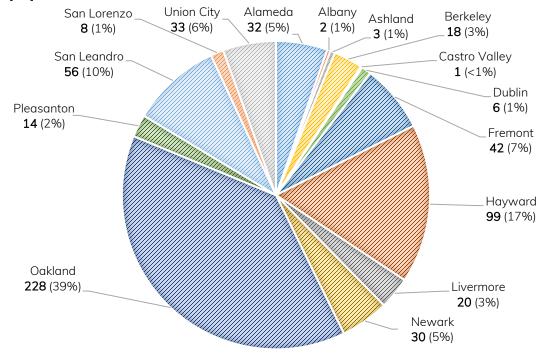

#### **DISTRIBUTION OF MEMBERSHIP BY CITY\*\***

**92**%

OF ALLIANCE MEMBERS LIVE IN 10 CITIES AND THE REMAINING 8% LIVE IN THE OTHER ALAMEDA COUNTY CITIES AND UNINCORPORATED AREAS

**NEWARK** 

**ALAMEDA** BERKELEY **DUBLIN FREMONT** 

**HAYWARD** 

LIVERMORE

OAKLAND

SAN LEANDRO