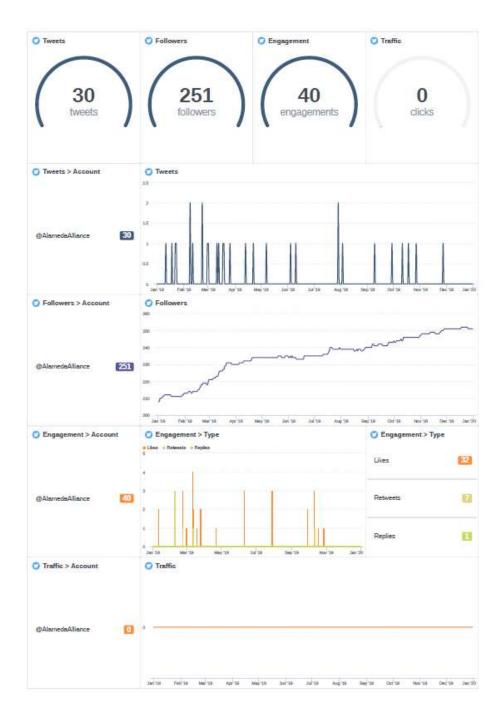

ut of 5 star overall rating
- o Maintained an 83% CEO Approval
- o Received five (5) crowd source Glassdoor Reviews

### 3. Facebook Page:

- Completed 39 original post compared to 253 in 2018
- o Increased page likes to 521 compared to 493 in 2018

#### 4. Twitter Page:

- o Completed 30 tweets
- o Increased followers to 251 compared to 210 in 2018

#### 5. LinkedIn Page:

- Maintained 2.3K followers
- Completed 0 posts
- o Received 3 clicks

#### 6. Yelp Page:

- Appeared in Yelp searches 1,299 times
- Received six (6) crowd source reviews
- Completed one (1) crowd source review response



# 2019 | Annual Report

# **GLASSDOOR OVERVIEW:**

# Alameda Alliance for Health Ratings and Trends



# 2019 | Annual Report

# **FACEBOOK OVERVIEW:**



# 2019 | Annual Report

# TWITTER OVERVIEW:



# 2019 | Annual Report

# LINKEDIN OVERVIEW:



# 2019 | Annual Report

# YELP OVERVIEW:

# **Activity**





# 2019 | Annual Report

# Alliance website OVERVIEW:



| Review Link                                                                                                             | Job Title                        | Review Date | Pros