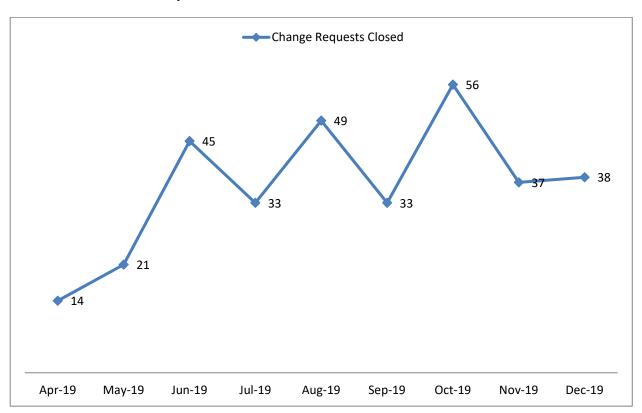

--------|--------------|------------------|------------|
| Code | Encounter Data<br>Quality Grade | Quarterly Data<br>Quality Grade | Averaged<br>Rate | Completeness | Reasonability    | Timeliness |
| 300  | High-Performing                 | Acceptable                      | 100.00%          | 100.00%      |                  | 100.00%    |

# **Change Management Key Performance Indicator (KPI):**

- Change Request Submitted by Type in the month of December 2019.
- KPI Overall Summary.
  - o 1236 Changes, Submitted.
  - o 1136 Changes, Completed, and Closed.
  - o 100 Active Changes.
  - 143 Changes Cancelled/Rejected.
- 43 CRs Submitted/logged in the month of December 2019:



38 CRs Closed in the month of December 2019



# • CRs Submitted: Monthly Trend:



# CRs Closed: Monthly Trend



# **IT Stats: Infrastructure**



- All mission critical applications are monitored and managed thoroughly.
- There were no outages experienced in the month of December.



 629 Service Desk tickets were opened in the month of December, which is 8.8% lower than the previous month and 678 Service Desk tickets were closed, which is 10.5% higher than the previous month.

#### **All Intrusion Events**



#### **Dropped Intrusion Events**



| Classification                               | Count |
|----------------------------------------------|-------|
| Attempted<br>Administrator<br>Privilege Gain | 1,425 |
| Attempted Information<br>Leak                | 43    |
| Web Application<br>Attack                    | 35    |
| Potential Corporate<br>Policy Violation      | 25    |
| Misc Attack