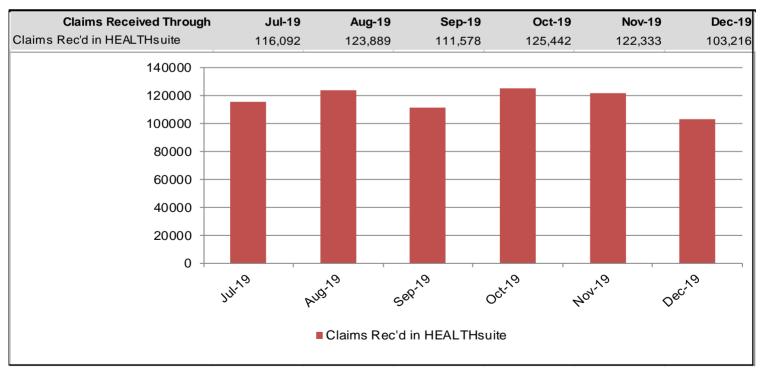

>19.7% |

#### **Claims Department**

#### **November 2019 Final and December 2019 Final**

Oct-19

| Top 5 HEALTHsuite Denial Reasons                            | % of all denials |
|-------------------------------------------------------------|------------------|
| Responsibility of Provider                                  | 29%              |
| Duplicate Claim                                             | 11%              |
| Must Submit as a Paper Claim with Copy of Primary Payer EOB | 11%              |
| No Benefits Found For Dates of Service                      | 9%               |
| Non-Covered Benefit For This Plan                           | 7%               |
| % Total of all denials                                      | 67%              |

#### **Claims Received By Month**



#### **Provider Relations Dashboard December 2019**

| Alliance Provider Relations Staff            | Jan  | Feb  | Mar  | Apr  | May  | Jun  | Jul  | Aug  | Sep  | Oct  | Nov  | Dec  |
|----------------------------------------------|------|------|------|------|------|------|------|------|------|------|------|------|
| Incoming Calls (PR)                          | 7386 | 6262 | 6811 | 6997 | 6926 | 6077 | 7307 | 7175 | 6001 | 6716 | 5560 | 5700 |
| Abandoned Calls                              | 1718 | 1146 | 829  | 932  | 863  | 692  | 953  | 1022 | 955  | 1282 | 1366 | 1943 |
| Answered Calls (PR)                          | 5664 | 5116 | 5982 | 6065 | 6063 | 5385 | 6354 | 6153 | 5046 | 5434 | 4194 | 3757 |
| Recordings/Voicemails                        | Jan  | Feb  | Mar  | Apr  | May