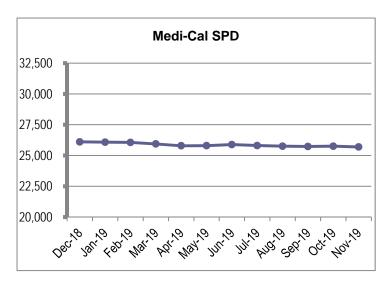

|  |  |
| 79,104  | 80,470                                   | (1,366)  | -1.7%      | ACA OE                 | 401,793     | 404,101   | (2,308)  | -0.6%      |  |  |
| 244,642 | 248,279                                  | (3,637)  | -1.5%      | Medi-Cal Total         | 1,239,937   | 1,247,364 | (7,427)  | -0.6%      |  |  |
| 6,056   | 5,976                                    | 80       | 1.3%       | Group Care             | 30,135      | 29,880    | 255      | 0.9%       |  |  |
| 250,698 | 254,255                                  | (3,557)  | -1.4%      | Total                  | 1,270,072   | 1,277,244 | (7,172)  | -0.6%      |  |  |

## **Enrollment and Profitability by Program and Category of Aid**













## **Enrollment and Profitability by Program and Category of Aid**













## **Net Income**

- For the month ended November 30, 2019:
  - o Actual Net Loss: \$21,000.
  - Budgeted Net Income: \$250,000.
- For the year-to-date (YTD) ended November 30, 2019:
  - o Actual YTD Net Income: \$9.6 million.
  - o Budgeted YTD Net Income: \$5.0 million.



- The unfavorable variance of \$271,000 in the current month is largely due to:
  - o Unfavorable \$3.2 million higher than anticipated Medical Expense.
  - Unfavorable \$67,000 lower than anticipated Other Income & Expense.
  - o Partially offset by favorable \$2.3 million higher than anticipated Revenue.
  - o Favorable \$743,000 lower than anticipated Administrative Expense.

## **Revenue**

- For the month ended November 30, 2019:
  - o Actual Revenue: \$80.9 million.
  - Budgeted Revenue: \$78.6 millio