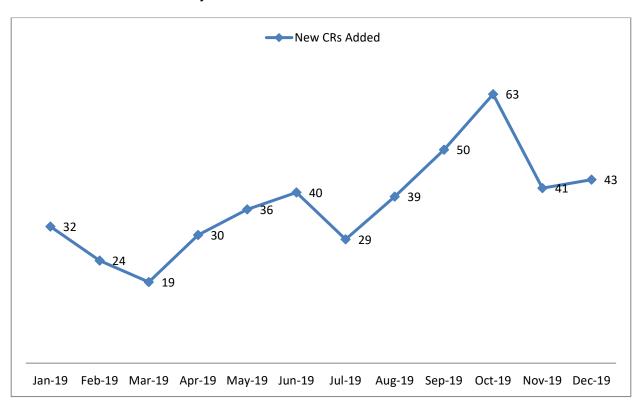

--------------------|------------------|--------------|------------------|------------|
| Code | Encounter Data<br>Quality Grade | Quarterly Data<br>Quality Grade | Averaged<br>Rate | Completeness | Reasonability    | Timeliness |
| 300  | High-Performing                 | Acceptable                      | 100.00%          | 100.00%      |                  | 100.00%    |

# **Change Management Key Performance Indicator (KPI):**

- Change Request Submitted by Type in the month of December 2019.
- KPI Overall Summary.
  - o 1236 Changes, Submitted.
  - o 1136 Changes, Completed, and Closed.
  - o 100 Active Changes.
  - 143 Changes Cancelled/Rejected.
- 43 CRs Submitted/logged in the month of December 2019:



38 CRs Closed in the month of December 2019



# • CRs Submitted: Monthly Trend:



# CRs Closed: Monthly Trend



# **IT Stats: Infrastructure**



- All mission critical applications are monitored and managed thoroughly.
- There were no outages experienced in the month of December.



 629 Service Desk tickets were opened in the month of December, which is 8.8% lower than the previous month and 678 Service Desk tickets were closed, which is 10.5% higher than the previous month.

#### **All Intrusion Events**



#### **Dropped Intrusion Events**



| Classification                               | Count |
|----------------------------------------------|-------|
| Attempted<br>Administrator<br>Privilege Gain | 1,425 |
| Attempted Information<br>Leak                | 43    |
| Web Application<br>Attack                    | 35    |
| Potential Corporate<br>Policy Violation