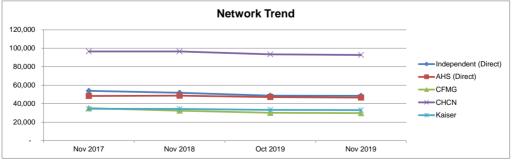

CFMG                 | 35,165   | 32,488   | 30,114   | 29,790   | 13.1%      | 12.3%        | 11.9%    | 11.9%    | -7.6%                   | -8.3%                   | -1.1%                   |  |
| CHCN                 | 96,601   | 96,559   | 93,460   | 92,730   | 36.0%      | 36.6%        | 37.0%    | 37.0%    | 0.0%                    | -4.0%                   | -0.8%                   |  |
| Kaiser               | 34,519   | 34,414   | 33,333   | 33,044   | 12.9%      | 13.0%        | 13.2%    | 13.2%    | -0.3%                   | -4.0%                   | -0.9%                   |  |
| Total                | 268,529  | 264,067  | 252,901  | 250,698  | 100.0%     | 100.0%       | 100.0%   | 100.0%   | -1.7%                   | -5.1%                   | -0.9%                   |  |



### Alameda Alliance for Health - Analytics Supporting Documentation: Membership Profile

| Age Category Trend |          |          |          |           |            |             |                     |           |                 |             |             |  |
|--------------------|----------|----------|----------|-----------|------------|-------------|---------------------|-----------|-----------------|-------------|-------------|--|
|                    | Members  |          |          |           | % of Total | (ie.Distrib | ution)              |           | % Growth (Loss) |             |             |  |
| Ago Cotogony       | Nov 2017 | Nov 2018 | 0-4-2040 | Nov. 2040 | Nov. 2047  | Nov. 2040   | Nov 2018 Oct 2019 N | Nov. 2040 | Nov 2017 to     | Nov 2018 to | Oct 2019 to |