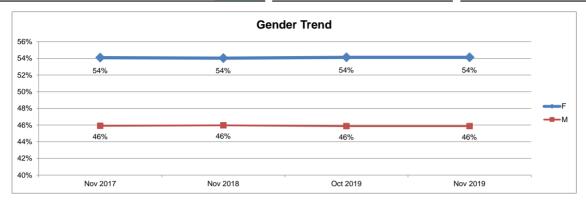

Nov 2017   | Nov 2018      | Oct 2019 | Nov 2019 | Nov 2017        | Nov 2018  | Oct 2019 | Nov 2019  |          | Nov 2018 to |          |  |  |
|              |            | 1107 2010     | 001 2010 |          | 1101 2011       | 1101 2010 | 001 2010 | 1101 2010 | Nov 2018 | Nov 2019    | Nov 2019 |  |  |
| F            | 145,232    | 142,672       | 136,884  | 135,685  | 54%             | 54%       | 54%      | 54%       | -2%      | -5%         | -1%      |  |  |
| M            | 123,297    | 121,395       | 116,017  | 115,013  | 46%             | 46%       | 46%      | 46%       | -2%      | -5%         | -1%      |  |  |
| Total        | 268,529    | 264,067       | 252,901  | 250,698  | 100%            | 100%      | 100%     | 100%      | -2%      | -5%         | -1%      |  |  |



| Ethnicity Trend       |          |          |          |          |            |               |          |          |                         |                         |                         |  |
|-----------------------|----------|----------|----------|----------|------------|---------------|----------|----------|-------------------------|-------------------------|-------------------------|--|
|                       | Members  |          |          |          | % of Total | l (ie.Distrib | ution)   |          | % Growth (Loss)         |                         |                         |  |
| Ethnicity             | Nov 2017 | Nov 2018 | Oct 2019 | Nov 2019 | Nov 2017   | Nov 2018      | Oct 2019 | Nov 2019 | Nov 2017 to<br>Nov 2018 | Nov 2018 to<br>Nov 2019 | Oct 2019 to<br>Nov