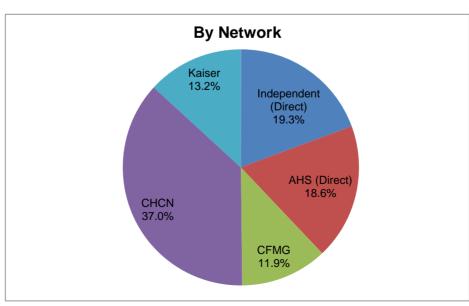

26          | -      | 2,578        | <del></del> |
| Total                  | 250,698              | 100%              | 48,482                  | 46,652       | 29,790 | 92,730       | 33,044      |
| Medi-Cal %             | 97.6%                |                   | 94.5%                   | 98.2%        | 100.0% | 97.2%        | 100.0%      |
| Group Care %           | 2.4%                 |                   | 5.5%                    | 1.8%         | 0.0%   | 2.8%         | 0.0%        |
|                        | Network Distribution |                   | 19.3%                   | 18.6%        | 11.9%  | 37.0%        | 13.2%       |
|                        |                      |                   | % Direct:               | 38%          |        | % Delegated: | 62%         |





### Alameda Alliance for Health - Analytics Supporting Documentation: Membership Profile

| Category of Aid T | ategory of Aid Trend |          |          |          |            |              |          |          |                 |          |             |  |  |  |
|-------------------|----------------------|----------|----------|----------|------------|--------------|----------|----------|-----------------|----------|-------------|--|--|--|
|                   | Members              |          |          |          | % of Total | (ie.Distribu | tion)    |          | % Growth (Loss) |          |             |  |  |  |
| Category of Aid   | Nov 2017             | Nov 2018 | Oct 2019 | Nov 2019 | Nov 2017   | Nov 2018     | Oct 2019 | Nov 2019 | Nov 2017 to     |          | Oct 2019 to