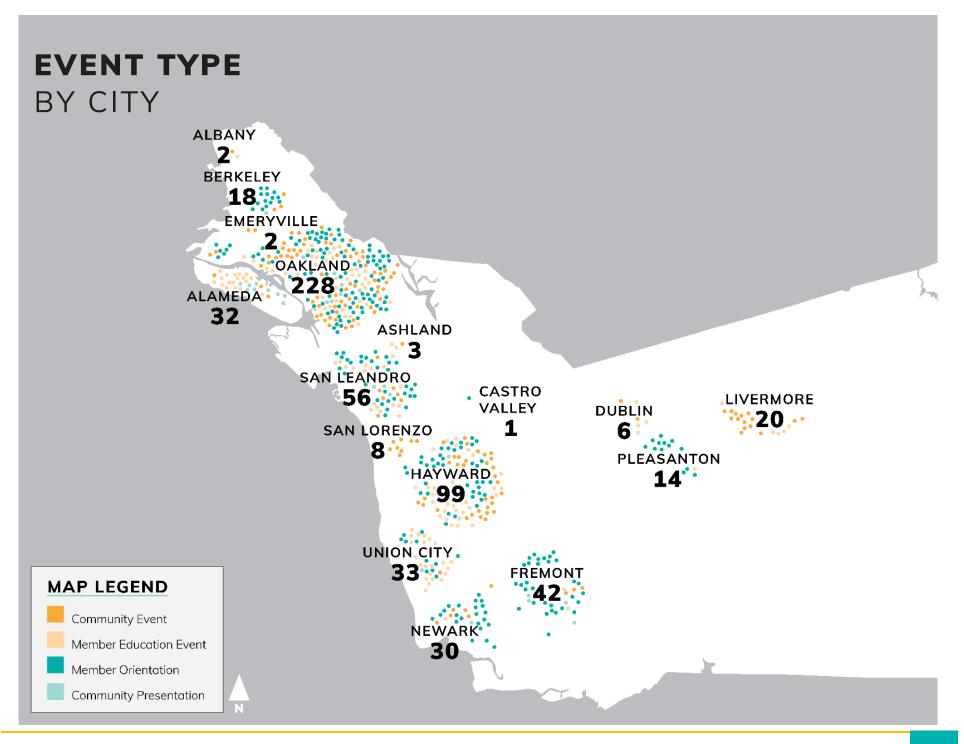

| \$0     | \$0     | \$0     | \$0        |
| Dublin        | \$25    | \$25    | \$25    | \$0     | \$75       |
| Fremont       | \$0     | \$0     | \$1,500 | \$650   | \$2,150    |
| Hayward       | \$0     | \$0     | \$0     | \$0     | \$0        |
| Livermore     | \$0     | \$300   | \$0     | \$0     | \$300      |
| Newark        | \$0     | \$0     | \$0     | \$0     | \$0        |
| Oakland       | \$1,650 | \$1,020 | \$1,631 | \$2,200 | \$6,500.85 |
| Pleasanton    | \$0     | \$295   | \$0     | \$0     | \$295      |
| San Leandro   | \$0     | \$775   | \$0     | \$0     | \$775      |
| San Lorenzo   | \$0     | \$0     | \$0     | \$0     | \$0        |
| Union City    | \$1,200 | \$0     | \$0     | \$0     | \$1,200    |

<sup>\*</sup> Includes refundable deposit.



| TYPE OF EVENT                        | DAY OF<br>WEEK | DATE (FORMATTED) | TIME                | PLACE                                                               | NAME OF EVENT                               | LOCATION & ADDRESS                                                                                                               | CITY                   | ORGANIZER<br>CONTACT INFO                                | ORGANIZATION                          | ALLIANCE<br>REP. | STATUS                      | APPLICABLE<br>VENDOR FEES                                                             | ATTENDEES<br>(ALL) | ATTENDEES<br>(ALLIANCE | NOTES