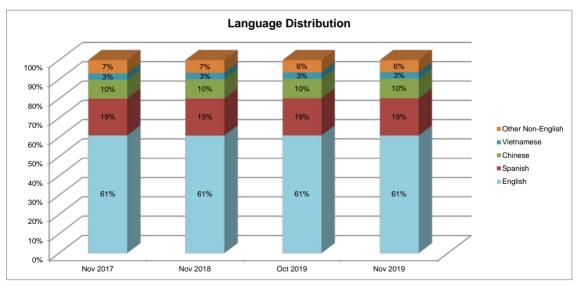

#### **DISTRIBUTION OF MEMBERSHIP BY CITY\*\***

**92**%

OF ALLIANCE MEMBERS LIVE IN 10 CITIES AND THE REMAINING 8% LIVE IN THE OTHER ALAMEDA COUNTY CITIES AND UNINCORPORATED AREAS

**NEWARK** 

**ALAMEDA** BERKELEY **DUBLIN FREMONT** 

**HAYWARD** 

LIVERMORE

OAKLAND

SAN LEANDRO