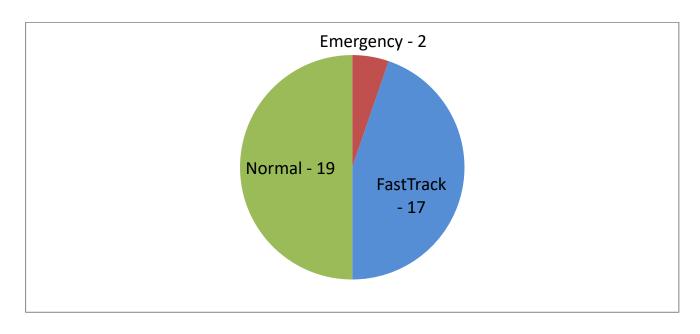

-----------------------|---------------------------------|------------------|--------------|------------------|------------|
| Code | Encounter Data<br>Quality Grade | Quarterly Data<br>Quality Grade | Averaged<br>Rate | Completeness | Reasonability    | Timeliness |
| 300  | High-Performing                 | Acceptable                      | 100.00%          | 100.00%      |                  | 100.00%    |

# **Change Management Key Performance Indicator (KPI):**

- Change Request Submitted by Type in the month of December 2019.
- KPI Overall Summary.
  - o 1236 Changes, Submitted.
  - o 1136 Changes, Completed, and Closed.
  - o 100 Active Changes.
  - 143 Changes Cancelled/Rejected.
- 43 CRs Submitted/logged in the month of December 2019:



38 CRs Closed in the month of December 2019



# • CRs Submitted: Monthly Trend:



# CRs Closed: Monthly Trend



# **IT Stats: Infrastructure**



- All mission critical applications are monitored and managed thoroughly.
- There were no outages experienced in the month of December.



 629 Service Desk tickets were opened in the month of December, which is 8.8% lower than the previous month and 678 Service Desk tickets were closed, which is 10.5% higher than the previous month.

#### **All Intrusion Events**



#### **Dropped Intrusion Events**



| Classification                               | Count |
|----------------------------------------------|-------|
| Attempted<br>Administrator<br>Privilege Gain | 1,425 |
| Attempted Information<br>Leak                | 43    |
| Web Application<br>Attack                    | 35    |
| Po