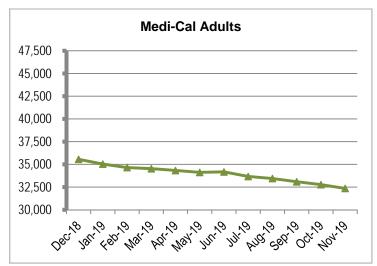

| Duals                  | 88,422      | 87,695    | 727      | 0.8%       |  |  |
| 79,104  | 80,470                                   | (1,366)  | -1.7%      | ACA OE                 | 401,793     | 404,101   | (2,308)  | -0.6%      |  |  |
| 244,642 | 248,279                                  | (3,637)  | -1.5%      | Medi-Cal Total         | 1,239,937   | 1,247,364 | (7,427)  | -0.6%      |  |  |
| 6,056   | 5,976                                    | 80       | 1.3%       | Group Care             | 30,135      | 29,880    | 255      | 0.9%       |  |  |
| 250,698 | 254,255                                  | (3,557)  | -1.4%      | Total                  | 1,270,072   | 1,277,244 | (7,172)  | -0.6%      |  |  |

## **Enrollment and Profitability by Program and Category of Aid**













## **Enrollment and Profitability by Program and Category of Aid**













## **Net Income**

- For the month ended November 30, 2019:
  - o Actual Net Loss: \$21,000.
  - Budgeted Net Income: \$250,000.
- For the year-to-date (YTD) ended November 30, 2019:
  - o Actual YTD Net Income: \$9.6 million.
  - o Budgeted YTD Net Income: \$5.0 million.



- The unfavorable variance of \$271,000 in the current month is largely due to:
  - o Unfavorable \$3.2 million higher than anticipated Medical Expense.
  - Unfavorable \$67,000 lower than anticipated Other Income & Expense.
  - o Partially offset by favorable \$2.3 million higher than anticipated Revenue.
  - o Favorable \$743,000 lower than anticipated Administrative Expense.

## **Revenue**

- For the month ended November 30, 201