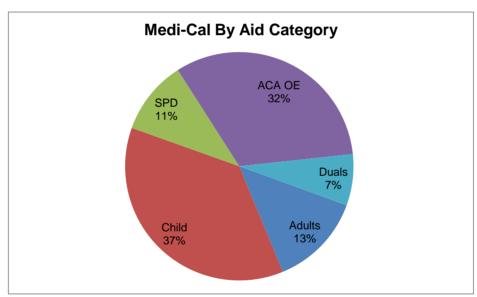

826          | -      | 2,578        | <del></del> |
| Total                  | 250,698              | 100%              | 48,482                  | 46,652       | 29,790 | 92,730       | 33,044      |
| Medi-Cal %             | 97.6%                |                   | 94.5%                   | 98.2%        | 100.0% | 97.2%        | 100.0%      |
| Group Care %           | 2.4%                 |                   | 5.5%                    | 1.8%         | 0.0%   | 2.8%         | 0.0%        |
|                        | Network Distribution |                   | 19.3%                   | 18.6%        | 11.9%  | 37.0%        | 13.2%       |
|                        |                      |                   | % Direct:               | 38%          |        | % Delegated: | 62%         |





### Alameda Alliance for Health - Analytics Supporting Documentation: Membership Profile

| Category of Aid T | ategory of Aid Trend |          |          |          |            |              |          |          |                 |          |             |  |  |  |
|-------------------|----------------------|----------|----------|----------|------------|--------------|----------|----------|-----------------|----------|-------------|--|--|--|
|                   | Members              |          |          |          | % of Total | (ie.Distribu | tion)    |          | % Growth (Loss) |          |             |  |  |  |
| Category of Aid   | Nov 2017             | Nov 2018 | Oct 2019 | Nov 2019 | Nov 2017   | Nov 2018     | Oct 2019 | Nov 2019 | Nov 2017 to     |          | Oct 2019