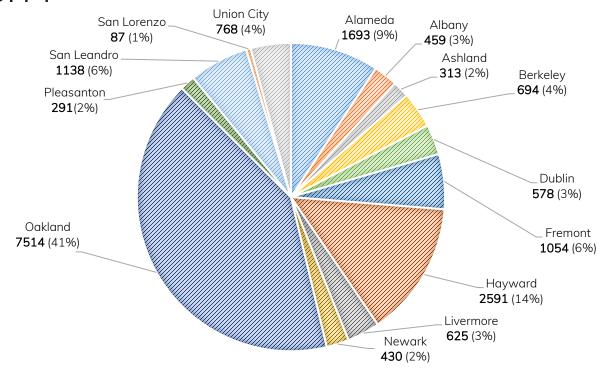

#### **DISTRIBUTION OF MEMBERSHIP BY CITY\*\***

**92**%

OF ALLIANCE MEMBERS LIVE IN 10 CITIES AND THE REMAINING 8% LIVE IN THE OTHER ALAMEDA COUNTY CITIES AND UNINCORPORATED AREAS

**NEWARK** 

**ALAMEDA** BERKELEY **DUBLIN FREMONT** 

**HAYWARD** 

LIVERMORE

OAKLAND

SAN LEANDRO