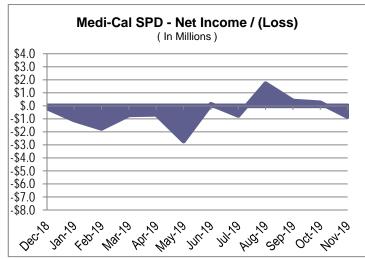

|  |  |
| 79,104  | 80,470                                   | (1,366)  | -1.7%      | ACA OE                 | 401,793     | 404,101   | (2,308)  | -0.6%      |  |  |
| 244,642 | 248,279                                  | (3,637)  | -1.5%      | Medi-Cal Total         | 1,239,937   | 1,247,364 | (7,427)  | -0.6%      |  |  |
| 6,056   | 5,976                                    | 80       | 1.3%       | Group Care             | 30,135      | 29,880    | 255      | 0.9%       |  |  |
| 250,698 | 254,255                                  | (3,557)  | -1.4%      | Total                  | 1,270,072   | 1,277,244 | (7,172)  | -0.6%      |  |  |

## **Enrollment and Profitability by Program and Category of Aid**













## **Enrollment and Profitability by Program and Category of Aid**













## **Net Income**

- For the month ended November 30, 2019:
  - o Actual Net Loss: \$21,000.
  - Budgeted Net Income: \$250,000.
- For the year-to-date (YTD) ended November 30, 2019:
  - o Actual YTD Net Income: \$9.6 million.
  - o Budgeted YTD Net Income: \$5.0 million.



- The unfavorable variance of \$271,000 in the current month is largely due to:
  - o Unfavorable \$3.2 million higher than anticipated Medical Expense.
  - Unfavorable \$67,000 lower than anticipated Other Income & Expense.
  - o Partially offset by favorable \$2.3 million higher than anticipated Revenue.
  - o Favorable \$743,000 lower than anticipated Administrative Expense.

## **Revenue**

- For the month ended November 30, 2019:
  - o Actual Revenue: \$80.9 million.
  - Budgeted Revenue: \$78.6 million.