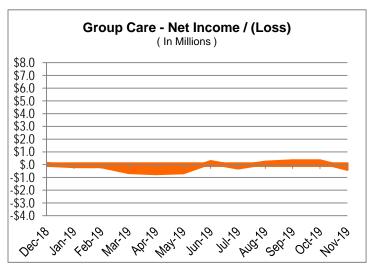

#### • Key Performance Indicators

- Medi-Cal membership continues to decline by 1,500+ persons per month.
  - Statewide 2.4% reduction, Alameda County 5.7% reduction.
- November net loss of \$21K, and year-to-date net income \$9.6M.
  - GroupCare net loss in November is \$277,000.
- Q1-2020 forecast reports a net income of \$1.2M, by year-end, June 30,
   2020. Second quarter forecast to be published in February.