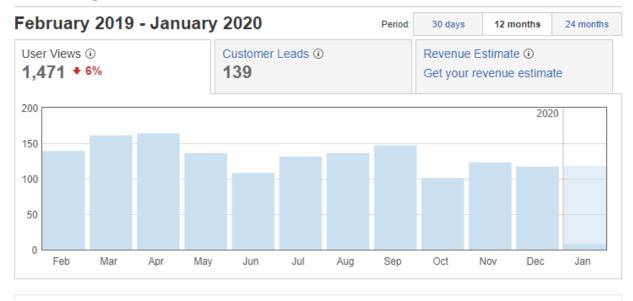

Reviews

### 3. Facebook Page:

- Completed 39 original post compared to 253 in 2018
- o Increased page likes to 521 compared to 493 in 2018

#### 4. Twitter Page:

- o Completed 30 tweets
- o Increased followers to 251 compared to 210 in 2018

#### 5. LinkedIn Page:

- Maintained 2.3K followers
- Completed 0 posts
- o Received 3 clicks

#### 6. Yelp Page:

- Appeared in Yelp searches 1,299 times
- Received six (6) crowd source reviews
- Completed one (1) crowd source review response



# 2019 | Annual Report

# **GLASSDOOR OVERVIEW:**

# Alameda Alliance for Health Ratings and Trends



# 2019 | Annual Report

# **FACEBOOK OVERVIEW:**



# 2019 | Annual Report

# TWITTER OVERVIEW:



# 2019 | Annual Report

# LINKEDIN OVERVIEW:



# 2019 | Annual Report

# YELP OVERVIEW:

# **Activity**





# 2019 | Annual Report

# Alliance website OVERVIEW:



| Review Link                                                                                                             | Job Title                        | Review Date | Pros