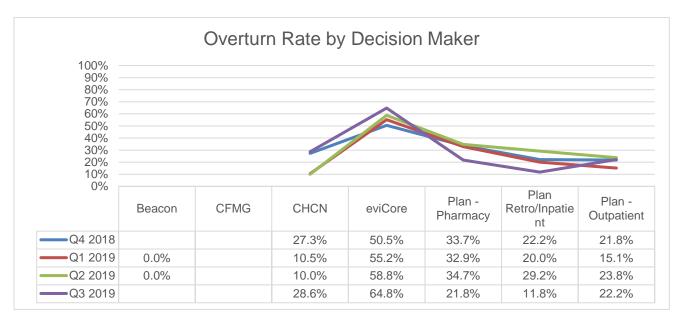

| AGENDA ITEM<br>SPEAKER | DISCUSSION HIGHLIGHTS                                                                                                                                                                                                                                                                                                                                                                                                                                                                                                                                                                                                                                                                                                                                                                                     | ACTION                                                                         | FOLLOW UP |
|------------------------|-----------------------------------------------------------------------------------------------------------------------------------------------------------------------------------------------------------------------------------------------------------------------------------------------------------------------------------------------------------------------------------------------------------------------------------------------------------------------------------------------------------------------------------------------------------------------------------------------------------------------------------------------------------------------------------------------------------------------------------------------------------------------------------------------------------|--------------------------------------------------------------------------------|-----------|
| 6. b. BOARD MEI        | Are there enough pediatric specialties serving the Alliance members?  Answer:     Timely access to Pediatric Specialists continues to be a challenge, and the Alliance is seeking more providers to serve the children.  Question:     How is access to a Specialist measured?  Answer:     The time required to schedule an appointment with a physician.  MBER REPORT – FINANCE COMMITTEE  The Finance Committee was held on Tuesday, December 10, 2019.  Dr. Ferguson reported the following update:  This Finance Committee met on Tuesday, December 10. The Alliance financials remain stable and positive. Membership continues to drop each month. Medical Loss Ratio (MLR) is steady. Scott reviewed the new CalAIM Proposal with the Committee, and will formally present in this meeting today. | Informational update to the Board of Governors.  Motion and vote not required. |           |
| 7. CEO UPDATE          |                                                                                                                                                                                                                                                                                                                                                                                                                                                                                                                                                                                                                                                                                                                                                                                                           |                                                                                |           |
| S. Coffin              | CEO Updates, December 2019 Board of Governors Meeting.                                                                                                                                                                                                                                                                                                                                                                                                                                                                                                                                                                                                                                                                                                                                                    | Informational update to the Board of Governors.                                |           |
|                        | <ul> <li>Key Performance Indicators</li> <li>Medi-Cal membership continues to decline each month by 1,200 - 1,500 persons.</li> </ul>                                                                                                                                                                                                                                                                                                                                                                                                                                                                                                                                                                                                                                                                     | Motion and vote not required.                                                  |           |