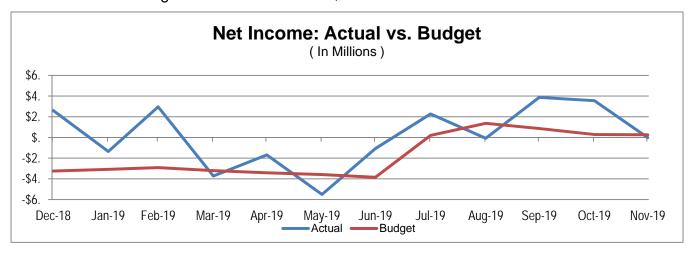

#### • Key Performance Indicators

- Medi-Cal membership continues to decline by 1,500+ persons per month.
  - Statewide 2.4% reduction, Alameda County 5.7% reduction.
- November net loss of \$21K, and year-to-date net income \$9.6M.
  - GroupCare net loss in November is \$277,000.
- Q1-2020 forecast reports a net income of \$1.2M, by year-end, June 30,
   2020. Second quarter forecast to be published in February.

#### **REVENUE & EXPENSES\*\***

|                 | (40411)       | A0 C11     |
|-----------------|---------------|------------|
| OTHER           | \$262K        | \$2.0M     |
| ADMIN EXPENSE   | (\$4.3M)      | (\$21.6M)  |
| MEDICAL EXPENSE | (\$76.9M)     | (\$373.5M) |
| REVENUE         | \$80.9M       | \$402.7M   |
|                 | NOVEMBER 2019 | FISCAL YTD |

**NET INCOME** (\$21K) \$9.6M