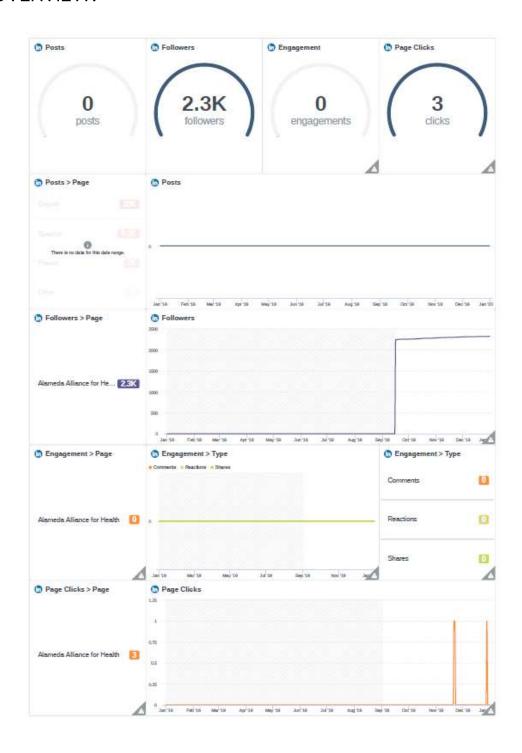

% CEO Approval
- o Received five (5) crowd source Glassdoor Reviews

### 3. Facebook Page:

- Completed 39 original post compared to 253 in 2018
- o Increased page likes to 521 compared to 493 in 2018

#### 4. Twitter Page:

- o Completed 30 tweets
- o Increased followers to 251 compared to 210 in 2018

#### 5. LinkedIn Page:

- Maintained 2.3K followers
- Completed 0 posts
- o Received 3 clicks

#### 6. Yelp Page:

- Appeared in Yelp searches 1,299 times
- Received six (6) crowd source reviews
- Completed one (1) crowd source review response



# 2019 | Annual Report

# **GLASSDOOR OVERVIEW:**

# Alameda Alliance for Health Ratings and Trends



# 2019 | Annual Report

# **FACEBOOK OVERVIEW:**



# 2019 | Annual Report

# TWITTER OVERVIEW:



# 2019 | Annual Report

# LINKEDIN OVERVIEW:



# 2019 | Annual Report

# YELP OVERVIEW:

# **Activity**





# 2019 | Annual Report

# Alliance website OVERVIEW:



| Review Link                                                                                                             | Job Title                        | Review Date | Pros