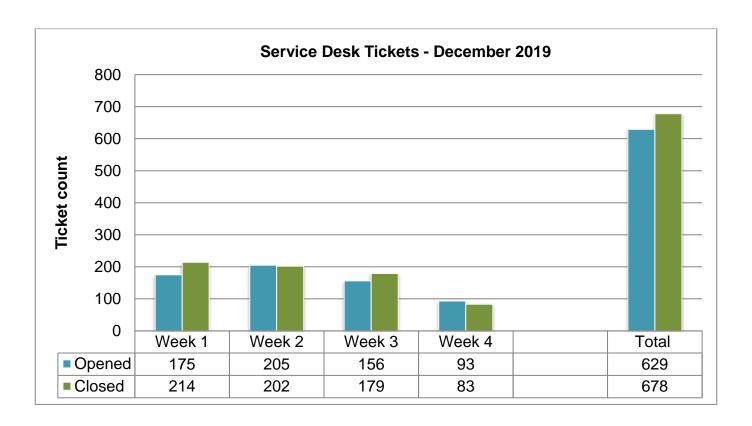

nability    | Timeliness |
| 300  | High-Performing                 | Acceptable                      | 100.00%          | 100.00%      |                  | 100.00%    |

# **Change Management Key Performance Indicator (KPI):**

- Change Request Submitted by Type in the month of December 2019.
- KPI Overall Summary.
  - o 1236 Changes, Submitted.
  - o 1136 Changes, Completed, and Closed.
  - o 100 Active Changes.
  - 143 Changes Cancelled/Rejected.
- 43 CRs Submitted/logged in the month of December 2019:



38 CRs Closed in the month of December 2019



# • CRs Submitted: Monthly Trend:



# CRs Closed: Monthly Trend



# **IT Stats: Infrastructure**



- All mission critical applications are monitored and managed thoroughly.
- There were no outages experienced in the month of December.



 629 Service Desk tickets were opened in the month of December, which is 8.8% lower than the previous month and 678 Service Desk tickets were closed, which is 10.5% higher than the previous month.

#### **All Intrusion Events**



#### **Dropped Intrusion Events**



| Classification                               | Count |
|----------------------------------------------|-------|
| Attempted<br>Administrator<br>Privilege Gain | 1,425 |
| Attempted Information<br>Leak                | 43    |
| Web Application<br>Attack                    | 35    |
| Potential Corporate<br>Policy Violation      | 25    |
| Misc Attack                                  | 16    |
| Attempted User<br>Privilege Gain             | 12    |
| Detection of a<br>Network Scan               | 4     |
| A Network Troja