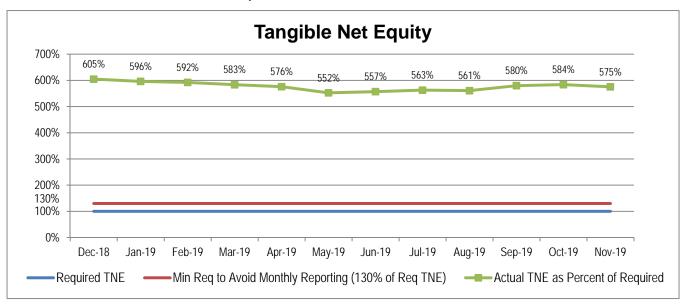

| AGENDA ITEM<br>SPEAKER | DISCUSSION HIGHLIGHTS                                                                                                                                                                                                                                                                                                                                                                                                                                                                                                                                                                                                                                                                                                                                                                                                                                                                                                                                                                                                                                                                                                                                                | ACTION                                                      | FOLLOW UP |
|------------------------|----------------------------------------------------------------------------------------------------------------------------------------------------------------------------------------------------------------------------------------------------------------------------------------------------------------------------------------------------------------------------------------------------------------------------------------------------------------------------------------------------------------------------------------------------------------------------------------------------------------------------------------------------------------------------------------------------------------------------------------------------------------------------------------------------------------------------------------------------------------------------------------------------------------------------------------------------------------------------------------------------------------------------------------------------------------------------------------------------------------------------------------------------------------------|-------------------------------------------------------------|-----------|
|                        | Question/Comment:  A meeting with Wendy Petersen would be beneficial regarding the long-term care for aging adults enrolled in Medi-Cal.  Answer:  A meeting was held recently with Wendy Petersen and Senator Skinner to discuss the concerns related to serving the needs of aging adults.                                                                                                                                                                                                                                                                                                                                                                                                                                                                                                                                                                                                                                                                                                                                                                                                                                                                         |                                                             |           |
| 8. a. BOARD BUS        | SINESS – REVIEW AND APPROVE OCTOBER 2019 Monthly Financial St                                                                                                                                                                                                                                                                                                                                                                                                                                                                                                                                                                                                                                                                                                                                                                                                                                                                                                                                                                                                                                                                                                        | tatements                                                   | T         |
| Gil Riojas             | <ul> <li>Gil Riojas reported on the October 2019 monthly financial statements.</li> <li>Net Income and Enrollment: <ul> <li>For the month ending October 31, 2019, the Alliance had enrollment of 252,901 members and a net income of 3.6 million. Tangible Net Equity (TNE) is 584%.</li> <li>For the year-to-date, the Alliance recorded a net income of \$9.6 million.</li> <li>Our enrollment decreased by 1,314 members since the month of September.</li> </ul> </li> <li>Revenue: <ul> <li>For the month ending October 31, 2019, revenue came in slightly higher than budgeted at \$80.0 million vs. budgeted amount of \$78.8 million.</li> <li>For the year-to-date, the Alliance recorded revenue of \$321.8 million (versus budgeted revenue of \$317.3 million).</li> <li>The largest variances are due to higher than anticipated revenue.</li> </ul> </li> <li>Medical Expense: <ul> <li>Actual Medical Expenses were \$72.6 million vs. our budgeted amount of \$73.8 million for current month.</li> <li>For the year-to-date, Medical Expenses are \$296.6 million vs. budgeted amount of \$73.8 million for current month.</li> </ul> </li> </ul> | Motion: Dr. Ferguson<br>Second: Dr. Meade<br>Motion passed. |           |

| AGENDA ITEM<br>SPEAKER | DISCUSSION HIGHLIGHTS                                                                                                                                                                                                                                                                                                                                                                        | ACTION | FOLLOW UP |
|------------------------|----------------------------------------------------------------------------------------------------------------------------------------------------------------------------------------------------------------------------------------------------------------------------------------------------------------------------------------------------------------------------------------------|--------|-----------|
|                        |                                                                                                                                                                                                                                                                                                                                                                                              |        |           |
|                        | <ul> <li>Administrative Expense:</li> <li>Actual Administrative Expenses were below budget for the month at \$4.4 million vs. budgeted \$5.1 million.</li> <li>We are also below budget for year-to-date at \$17.4 million vs. \$19.6 million.</li> <li>Our Administrative Expense represents 5.5% of our net Revenue for the month and 5.4% of net Revenue for the year-to-date.</li> </ul> |        |           |
|                        | Other Income / (Expense):  • As of October 31, 2019, our year-to-date interest income from investments is \$2.2 million, and year-to-date claims interest expense is \$118,000.                                                                                                                                                                                                              |        |           |
|                        | <ul> <li>Tangible Net Equity (TNE):</li> <li>Tangible net equity results continue to remain healthy, and at the end of October, TNE was reported at 584% of the required amount, with a surplus of \$157.7 million.</li> </ul>                                                                                                                                                               |        |           |
|                        | <ul> <li>Cash Position and Assets:</li> <li>We reported \$224.6 million in cash; \$188.0 million is uncommitted. Our current ratio is above the minimum required at 2.19 compared to 1.0.</li> </ul>                                                                                                                                                                                         |        |           |
|                        | Capital Investments:                                                                                                                                                                                                                                                                                                                                                                         |        |           |
|                        | <ul><li>Question:</li><li>What is the Behavioral Health Therapy (BHT) Supplement?</li></ul>                                                                                                                                                                                                                                                                                                  |        |           |
|                        | <ul> <li>Answer:</li> <li>The Behavioral Health Therapy Supplement is supplemental funds paid by the state for therapy services for patients with autism.</li> </ul>                                                                                                                                                                                                                         |        |           |
|                        | Question:                                                                                                                                                                                                                                                                                                                                                                                    |        |           |