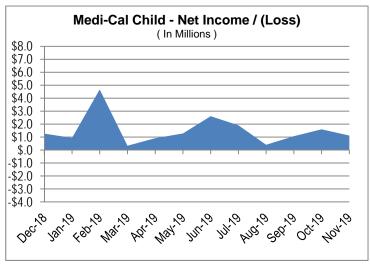

| Duals                  | 88,422      | 87,695    | 727      | 0.8%       |  |  |
| 79,104  | 80,470                                   | (1,366)  | -1.7%      | ACA OE                 | 401,793     | 404,101   | (2,308)  | -0.6%      |  |  |
| 244,642 | 248,279                                  | (3,637)  | -1.5%      | Medi-Cal Total         | 1,239,937   | 1,247,364 | (7,427)  | -0.6%      |  |  |
| 6,056   | 5,976                                    | 80       | 1.3%       | Group Care             | 30,135      | 29,880    | 255      | 0.9%       |  |  |
| 250,698 | 254,255                                  | (3,557)  | -1.4%      | Total                  | 1,270,072   | 1,277,244 | (7,172)  | -0.6%      |  |  |

## **Enrollment and Profitability by Program and Category of Aid**













## **Enrollment and Profitability by Program and Category of Aid**













## **Net Income**

- For the month ended November 30, 2019:
  - o Actual Net Loss: \$21,000.
  - Budgeted Net Income: \$250,000.
- For the year-to-date (YTD) ended November 30, 2019:
  - o Actual YTD Net Income: \$9.6 million.
  - o Budgeted YTD Net Income: \$5.0 million.



- The unfavorable variance of \$271,000 in the current month is largely due to:
  - o Unfavorable \$3.2 million higher than anticipated Medical Expense.
  - Unfavorable \$67,000 lower than anticipated Other Income & Expense.
  - o Partially offset by favorable \$2.3 million higher than anticipated Revenue.
  - o Favorable \$743,000 lower than anticipated Administrative Expense.

## **Revenue**

- For the month ended November 30, 2