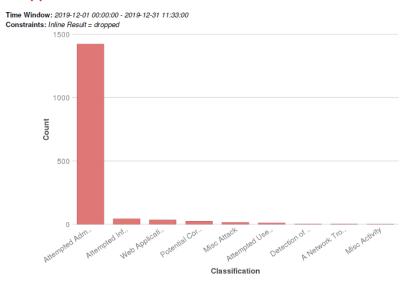

#### **EXECUTIVE DASHBOARD**

JANUARY 2020

THE ALLIANCE EXECUTIVE DASHBOARD PROVIDES A HIGH LEVEL OVERVIEW OF KEY PERFORMANCE MEASURES AND INDICATORS.

IHSS 6,056 MEDI-CAL 244,642