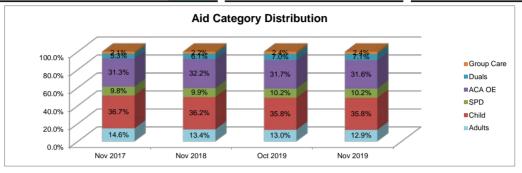

| 31.7%    | 31.6%    | 1.2%            | -7.1%    | -1.2%       |  |  |  |
| Duals             | 14,364               | 15,994   | 17,650   | 17,779   | 5.3%       | 6.1%         | 7.0%     | 7.1%     | 11.3%           | 11.2%    | 0.7%        |  |  |  |
| Medi-Cal Total    | 262,778              | 258,225  | 246,841  | 244,642  | 97.9%      | 97.8%        | 97.6%    | 97.6%    | -1.7%           | -5.3%    | -0.9%       |  |  |  |
| Group Care        | 5,751                | 5,842    | 6,060    | 6,056    | 2.1%       | 2.2%         | 2.4%     | 2.4%     | 1.6%            | 3.7%     | -0.1%       |  |  |  |
| Total             | 268,529              | 264,067  | 252,901  | 250,698  | 100.0%     | 100.0%       | 100.0%   | 100.0%   | -1.7%           | -5.1%    | -0.9%       |  |  |  |



| Delegation vs Di | elegation vs Direct Trend |          |          |          |           |          |          |                 |             |             |             |  |  |  |
|------------------|---------------------------|----------|----------|----------|-----------|----------|----------|-----------------|-------------|-------------|-------------|--|--|--|
|                  | Members                   |          |          |          |           |          | ıtion)   | % Growth (Loss) |             |             |             |  |  |  |
| Members          | Nov 2017                  | Nov 2018 | Oct 2019 | Nov 2019 | Nov 2017  | Nov 2018 | Oct 2019 | Nov 2010        | Nov 2017 to | Nov 2018 to | Oct 2019 to |  |  |  |
| Members          |                           | NOV 2018