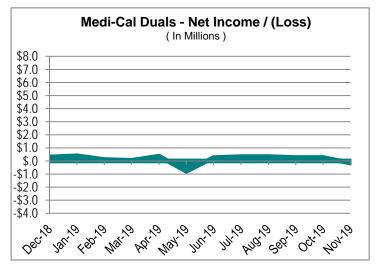

#### • Key Performance Indicators

- Medi-Cal membership continues to decline by 1,500+ persons per month.
  - Statewide 2.4% reduction, Alameda County 5.7% reduction.
- November net loss of \$21K, and year-to-date net income \$9.6M.
  - GroupCare net loss in November is \$277,000.
- Q1-2020 forecast reports a net income of \$1.2M, by year-end, June 30,
   2020. Second quarter forecast to be published in February.