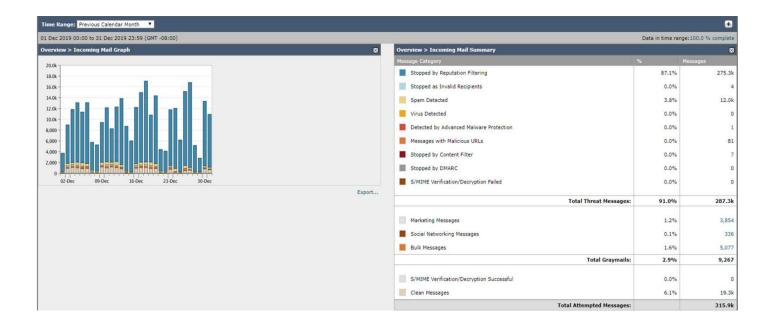

#### **REVENUE & EXPENSES\*\***

|                 | (40411)       | A0 C11     |
|-----------------|---------------|------------|
| OTHER           | \$262K        | \$2.0M     |
| ADMIN EXPENSE   | (\$4.3M)      | (\$21.6M)  |
| MEDICAL EXPENSE | (\$76.9M)     | (\$373.5M) |
| REVENUE         | \$80.9M       | \$402.7M   |
|                 | NOVEMBER 2019 | FISCAL YTD |

**NET INCOME** (\$21K) \$9.6M