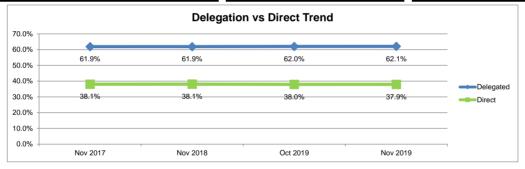

| Nov 2017 to | Nov 2018 to | Oct 2019 to |  |  |  |
| Members          |                           | NOV 2018 | OCI 2019 | NOV 2019 | 1407 2017 | NOV 2018 |          | NOV 2019        | Nov 2018    | Nov 2019    | Nov 2019    |  |  |  |
| Delegated        | 166,285                   | 163,461  | 156,907  | 155,564  | 61.9%     | 61.9%    | 62.0%    | 62.1%           | -1.7%       | -4.8%       | -0.9%       |  |  |  |
| Direct           | 102,244                   | 100,606  | 95,994   | 95,134   | 38.1%     | 38.1%    | 38.0%    | 37.9%           | -1.6%       | -5.4%       | -0.9%       |  |  |  |
| Total            | 268,529                   | 264,067  | 252,901  | 250,698  | 100.0%    | 100.0%   | 100.0%   | 100.0%          | -1.7%       | -5.1%       | -0.9%       |  |  |  |



| <b>Network Trend</b> |          |          |          |          |            |              |          |          |                         |                         |                         |  |
|----------------------|----------|----------|----------|----------|------------|--------------|----------|----------|-------------------------|-------------------------|-------------------------|--|
|                      | Members  |          |          |          | % of Total | (ie.Distribu | ition)   |          | % Growth (Loss)         |                         |                         |  |
| Network              | Nov 2017 | Nov 2018 | Oct 2019 | Nov 2019 | Nov 2017   | Nov 2018     | Oct 2019 | Nov 2019 | Nov 2017 to<br>Nov 2018 | Nov 2018 to<br>Nov 2019 | Oct 2019 to<br>Nov 2019 |