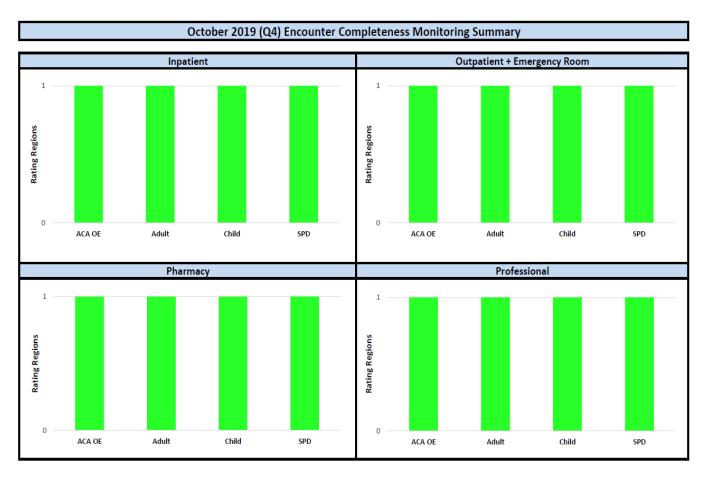

**

| AAH Encounters: Outbound 837 (AAH to DHCS)              | Dec-19 | Target |
|---------------------------------------------------------|--------|--------|
| Timeliness-% Within Lag Time - Institutional 0-90 days  | 95%    | 83%    |
| Timeliness-% Within Lag Time - Institutional 0-180 days | 98%    | 94%    |
| Timeliness-% Within Lag Time - Professional 0-90 days   | 93%    | 87%    |
| Timeliness-% Within Lag Time – Professional 0-180 days  | 98%    | 94%    |

### **Encounter Completeness Monitoring and Stoplight Summary for Q4-2019**

 The bar charts below display a measure of encounter completeness: Color grades are displayed by rating region (Y-axis) and category of aid group (X-axis) for the four major category of service (COS) groups. Each COS group has a separate bar chart.



# **Encounter Data Quality Report Card for Q3 -2019**

 The Encounter Data Quality Report Cards details the Alliance's performance scores on encounter data quality and detailed results for each completeness, accuracy, reasonability, and timeliness measure.

| Diam | Encaumter Data                  | Overstant Data                  | Quarterly        | Quarte       | erly Dimensional | Rates      |
|------|---------------------------------|---------------------------------|------------------|--------------|------------------|------------|
| Code | Encounter Data<br>Quality Grade | Quarterly Data<br>Quality Grade | Averaged<br>Rate | Completeness | Reasonability    | Timeliness |
| 300  | High-Performing                 | Acceptable                      | 100.00%          | 100.00%      |