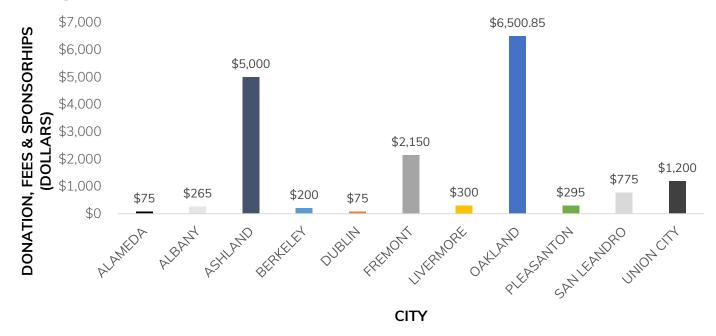

-----------------------|-------|-------|--------|-------|--------|
| 2019 – Total Reached   | 5,274 | 5,833 | 4,724  | 2,403 | 18,234 |
| 2019 – Members Reached | 1,898 | 2,008 | 1,938  | 915   | 6,759  |
| 2018 – Total Reached   | 1,898 | 6,512 | 15,456 | 6,636 | 30,502 |
| 2018 – Members Reached | 79    | 1,423 | 4,366  | 1,731 | 7,599  |

The graph above compares the total reached at all Alliance events in 2018 and 2019.

The Alliance decreased the total reached by 40% from 30,502 in 2018 to 18,234 total reached in 2019.

During Q2 of Fiscal Year 2017-2018, the C&O Department implemented an event tracking tool to systematically improve our tracking method, and to help prevent overstating numbers reached.

## 2019 ANNUAL OUTREACH REPORT

## **DONATIONS/FEES/SPONSORSHIPS\***

## BY CITY



| CITY          | Q 1     | Q 2     | Q3      | Q 4     | TOTAL      |
|---------------|---------|---------|---------|---------|------------|
| Alameda       | \$75    | \$0     | \$0     | \$0     | \$75       |
| Albany        | \$0     | \$0     | \$265   | \$0     | \$265      |
| Ashland       | \$0     | \$0     | \$0     | \$5,000 | \$5,000    |
| Berkeley      | \$0     | \$100   | \$100   | \$0     | \$200      |
| Castro Valley | \$0     | \$0     | \$0     | \$0     | \$0        |
| Dublin        | \$25    | \$25    | \$25    | \$0     | \$75       |
| Fremont       | \$0     | \$0     | \$1,500 | \$650   | \$2,150    |
| Hayward       | \$0     | \$0     | \$0     | \$0     | \$0        |
| Livermore     | \$0     | \$300   | \$0     | \$0     | \$300      |
| Newark        |