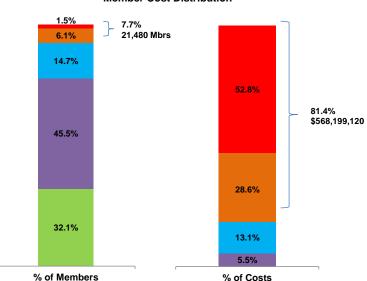

of total members has slightly increased at 0.4%.
    - For these members, non-trauma/pregnancy inpatient costs continue to comprise the majority of costs, increasing slightly from 50% to 51%.
- Demographics for member city and gender for members with costs >= \$30K follow the same distribution as the overall Alliance population.
- However, the age distribution of the top 7.7% is more concentrated in the 45-66 year old category (43%) compared to the overall population (22%).

# **Analytics Supporting Documents**

Alameda Alliance for Health - Analytics Supporting Documentation: Member - Cost Analysis

Lines of Business: MCAL, IHSS; Excludes Kaiser Members

Dates of Service: Oct 2018 - Sep 2019

Note: Data incomplete due to claims lag

Run Date: 12/27/19

#### **Member Cost Distribution**



| Cost Range   | Members | % of Members | Costs |             | % of Costs |
|--------------|---------|--------------|-------|-------------|------------|
| \$30K+       | 4,299   | 1.5%         | \$    | 368,737,097 | 52.8%      |
| \$5K - \$30K | 17,181  | 6.1%         | \$    | 199,462,023 | 28.6%      |
| \$1K - \$5K  | 41,155  | 14.7%        | \$    | 91,186,711  | 13.1%      |
| < \$1K       | 127,622 | 45.5%        | \$    | 38,465,100  | 5.5%       |
| \$0          | 89,963  | 32.1%        | \$    | -           | 0.0%       |
| Totals       | 280,220 | 100.0%       | \$    | 697,850,931 | 100.0%     |

| Enrollment Status             | Members | Total Costs       |
|-------------------------------|---------|-------------------|
| Still Enrolled as of Sep 2019 | 221,641 | \$<br>601