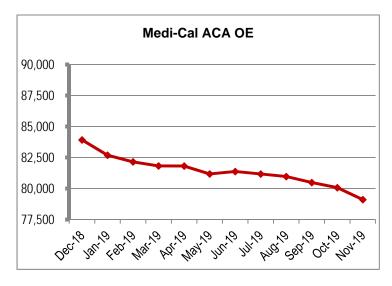

| Duals                  | 88,422      | 87,695    | 727      | 0.8%       |  |  |
| 79,104  | 80,470                                   | (1,366)  | -1.7%      | ACA OE                 | 401,793     | 404,101   | (2,308)  | -0.6%      |  |  |
| 244,642 | 248,279                                  | (3,637)  | -1.5%      | Medi-Cal Total         | 1,239,937   | 1,247,364 | (7,427)  | -0.6%      |  |  |
| 6,056   | 5,976                                    | 80       | 1.3%       | Group Care             | 30,135      | 29,880    | 255      | 0.9%       |  |  |
| 250,698 | 254,255                                  | (3,557)  | -1.4%      | Total                  | 1,270,072   | 1,277,244 | (7,172)  | -0.6%      |  |  |

## **Enrollment and Profitability by Program and Category of Aid**













## **Enrollment and Profitability by Program and Category of Aid**













## **Net Income**

- For the month ended November 30, 2019:
  - o Actual Net Loss: \$21,000.
  - Budgeted Net Income: \$250,000.
- For the year-to-date (YTD) ended November 30, 2019:
  - o Actual YTD Net Income: \$9.6 million.
  - o Budgeted YTD Net Income: \$5.0 million.



- The unfavorable variance of \$271,000 in the current month is largely due to:
  - o Unfavorable \$3.2 million higher than anticipated Medical Expense.
  - Unfavorable \$67,000 lower than anticipated Other Income & Expense.
  - o Partially offset by favorable \$2.3 million higher than anticipated Revenue.
  - o Favorable \$743,000 lower than anticipated Administrative Expense.

## **Revenue**

- For the month ended November 30, 2019: