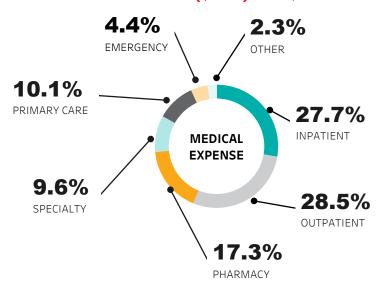

#### **REVENUE & EXPENSES\*\***

|                 | (40411)       | A0 C11     |
|-----------------|---------------|------------|
| OTHER           | \$262K        | \$2.0M     |
| ADMIN EXPENSE   | (\$4.3M)      | (\$21.6M)  |
| MEDICAL EXPENSE | (\$76.9M)     | (\$373.5M) |
| REVENUE         | \$80.9M       | \$402.7M   |
|                 | NOVEMBER 2019 | FISCAL YTD |